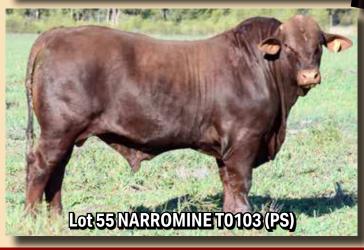

Lot 54 NARROMINE TO 247 (P)

Lot 57 NARROMINE T0390 (PS)

SANTA GERTRUDIS STUD

**Entire draft of sale bulls** being offered at Longreach.

on offer

Friday, 22 Sept 2023

11:30 am at the Longreach saleyards

Download our catalogue at www.bullamakinka.com.au or View our sale bulls here >